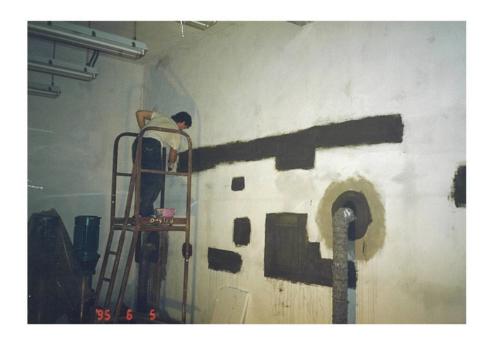

The ČS. Spořitelna project in Prague, Czech Republic, aimed to refurbish a drinking water reservoir. Completed in 1995, the project involved a two-layer waterproofing system by applying Xypex Concentrate and Xypex Modified to the  $60 \text{ m}^2$  concrete surfaces of the tank. The project, led by SANACE and executed by ABV s.r.o. Praha 9, successfully sealed all joints and openings and eliminated all leaks.